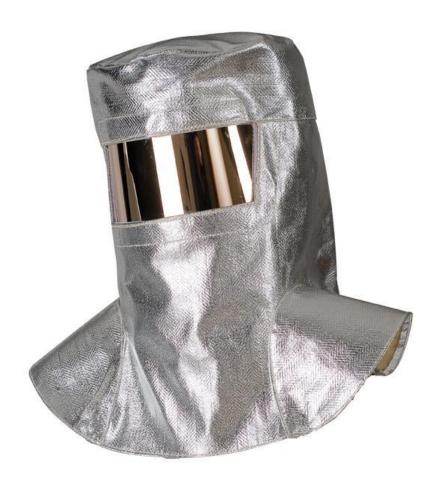

## **SPECIFICATIONS**

- Model with protection until shoulder
- Hood made of aluminized aramid fiber weight 510 g/m2 EN 11612 A1 B1 C3 D2 E3 EN 340:2004
- Stitched with Kevlar thread 50/3
- Visor made of polycarbonate injected 1,8 mm thick, finishing mirror gold
- European standard EN 166 EN 170
- Visor sealed with Velcro
- Ergonomic headgear made of non-allergic material, front foam sweatband, knob adjustment of upper headband

## USE

Protective clothing to be worn in conjunction with other cloths with similar features to protect against short-term contact with the flame in the presence of convective and radiant heat and molten metal splashes. No other uses in addition to those listed above.