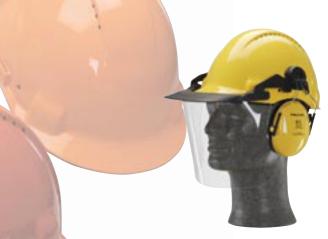

## REVERSIBLE HELMET LINING

The helmet lining can be turned through 180 degrees – a big advantage when working in confined spaces, as it gives the wearer the maximum field of vision.

The Peltor G3000 safety helmet can be equipped with various visors, hearing protection with a helmet attachment, a chinstrap and rain protection. Available in yellow, white, orange and red.