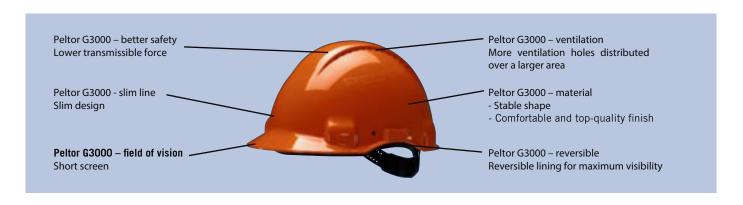

### INTELLIGENT VENTILATION

More ventilation holes distributed over a larger area offer maximum throughflow of air without affecting the helmet's strength.

#### **UNIQUE DESIGN**

The slim design means that falling objects slide off easily and do not dislodge the helmet from its position. The soft design, without any sharp or protruding components, the extremely comfortable lining and the simple adjustment of the neck strap make the G3000 unique.

# **BETTER SAFETY**

The helmet gets top marks for absorbing and distributing forces from falling objects. The shell is made of a specially developed UV-stabilised ABS plastic with excellent properties and a top-quality finish.

## **MAXIMUM FIELD OF VISION**

To improve the field of vision, the helmet has been designed with a shorter screen, without compromising on anti-dazzle and other properties.

## REVERSIBLE HELMET LINING

The helmet lining can be turned through 180 degrees – a big advantage when working in confined spaces, as it gives the wearer the maximum field of vision.

The Peltor G3000 safety helmet can be equipped with various visors, hearing protection with a helmet attachment, a chinstrap and rain protection. Available in yellow, white, orange and red.