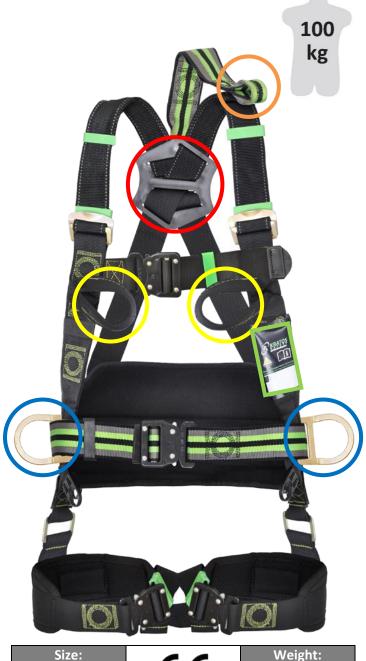

# Body harness with rotative belt (S - L)

S - L

Weight: 2.25 kg

# Attachment points:

1 dorsal D-Ring (A) **O**, 1 chest attachement made of 2 textile loops (A/2) **O**, an extension strap **O** attached on the dorsal D-Ring for fall arrest, 2 lateral D-Rings **O** for work positioning.

#### Adaptability:

Adjustable chest strap, shoulders, thigh straps and waist belt.

### Convenience:

Shoulder straps are elasticated and have combination buckles.

Chest strap, thigh straps, waist strap are provided with automatic buckles for easy adjustment.

4 tool-holding loops and 1 extra bigger handle at waist level for keeping extra karabiners and accessories.

2 bended D-rings on the belt.

With protected identification label.

# **Ergonomics:**

Special rotative belt (180°)  $\subseteq$   $\supseteq$  and elastic straps for easy mobility and great comfort.

Compliance: EN361:2002 and EN358:2000.

Material of components: Straps: Polyester Buckles: Steel